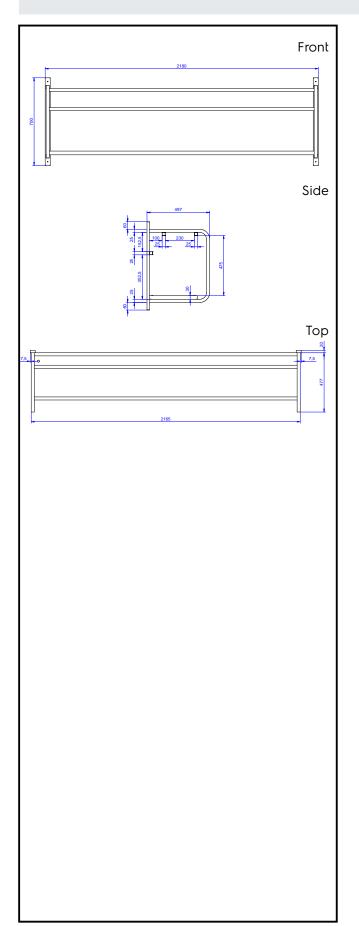

# Accessories Wall mounted shelf for 4 baskets 2180mm

| ITEM #  |  |
|---------|--|
| MODEL # |  |
| NAME #  |  |
|         |  |
| SIS #   |  |
| AIA #   |  |

|    |      | _   |        |
|----|------|-----|--------|
|    | ain  |     | けいいへん  |
| 17 | lain | FEU | ltures |

 Designed to transport 500x500 mm dishwashing baskets.

### Construction

- Capacity: from 1 to 4 baskets (based on model).
- Square section frame 25x25 mm.
- 304 AISI stainless steel construction throughout.

## Sustainability

• Fitted with bottom tray and drain hole.

864358 (DWWS4)

Wall mounted shelf for 4 baskets 2180mm

## **Key Information:**

External dimensions, Width:

**864358 (DWWS4)** 2180 mm

External dimensions,

Depth: 500 mm

External dimensions,

Height: 700 mm Net weight: 20 kg